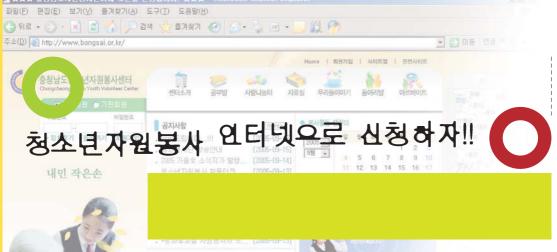

### '청소년어머니봉사단'

노인 및 장애인 시설에서 봉사활동 할 청소년들에게 가르쳐주기 위해 풍선만들기 교육을 받고 있어요.

'청소년어머니 봉사단' 누리재활원 가족들에게 시물놀이를 가르쳐주고 있어요

'청소년어머니 봉사단' 공주벧엘정신요양원 가족들과 신나는 종이접기 활동을 마치고 작품과 함께 찰칵~

충청남도청소년지원봉사센터(www.bongsai.or.kr)는 청소년 봉사 자와 자위봉사 수요처를 원활하게 연결시키며, 봉시활동이 보다 효 율적으로 이루어질 수 있도록 인터넷으로 봉사신청이 가능합니다.

# 봉사자(청소년, 대학생, 교사, 일반인)사용병법

본센터 홈페이지(www.bongsai.or.kr)에

접속하여 회원가입을 합니다.

### 봉사활동 신청

1 로그인 ② 미니홈페이지(마이페이지) ③ 봉사활동 안내/신청 ④ 지역별·기관별·날짜 별로 검색 5 자신이 원하는 날자와 기관(활동명)을 클릭합니다. 6 프로그램 선택 후「신청 하기,를 클릭하신 후 활동일에 활동하시면 됩니다.