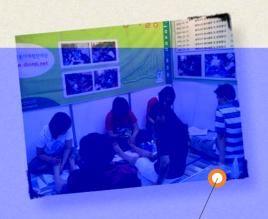

### 사진으로 본 봉사활동

'청소년자원봉사활동 교실' 어버이날 맞이 카네이션 만들기! 솜씨 좋죠?

> '청소년자원봉사활동 교실' 할머니께 카네이션 달아드리고 찰칵~!

청소년자원봉사활동 교실 현충일을 맞이하여 태극기에 대해서 알아보는 시간을 가졌답니다. 여러분은 태극기의 정확한 모양을 아시나요?

'청소년자원봉사활동 교실' 페이스페인팅을 하고 있어요.

'동아리 리더양성 교육' 동아리 친구들이 모여서 새로운 봉사활동을 생각해 봤어요~

'동아리 리더양성 교육' 신나는 레크리에이션 시간! 유후~~^

'청소년자원봉사 체험한마당' 면천중학교-옹달샘 동아리친구들이 참가자들에게 시원한 발마사지 한판!

'청소년자원봉사 체험한마당' / 병천고등학교-뷰티도우미 동아리친구들이 참가 청소년들에게 아주 예쁜 네일아트를 해주고 있어요.

'세대통합 봉사활동' 사론의 집 어른들께 만두 빚어 대접하기