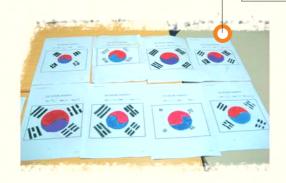

### 사진으로 본 봉사활동

'청소년자원봉사활동 교실' 어버이날 맞이 카네이션 만들기! 솜씨 좋죠?

> '청소년자원봉사활동 교실' 할머니께 카네이션 달아드리고 찰칵~!

청소년자원봉사활동 교실 현충일을 맞이하여 태극기에 대해서 알아보는 시간을 가졌답니다. 여러분은 태극기의 정확한 모양을 아시나요?

'청소년자원봉사활동 교실' 페이스페인팅을 하고 있어요.

'동아리 리더양성 교육' 동아리 친구들이 모여서 새로운 봉사활동을 생각해 봤어요~