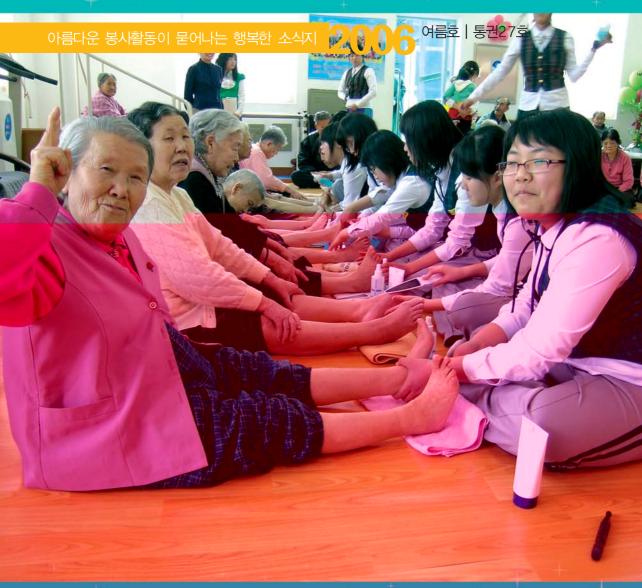

### 사진으로 본 봉사활동

'청소년자원봉사활동 교실' 어버이날 맞이 카네이션 만들기! 솜씨 좋죠?

> '청소년자원봉사활동 교실' 할머니께 카네이션 달아드리고 찰칵~!

청소년자원봉사활동 교실 현충일을 맞이하여 태극기에 대해서 알아보는 시간을 가졌답니다. 여러분은 태극기의 정확한 모양을 아시나요?

'청소년자원봉사활동 교실' 페이스페인팅을 하고 있어요.

'동아리 리더양성 교육' 동아리 친구들이 모여서 새로운 봉사활동을 생각해 봤어요~

'동아리 리더양성 교육' 신나는 레크리에이션 시간! 유후~~^

'청소년자원봉사 체험한마당' 면천중학교-옹달샘 동아리친구들이 참가자들에게 시원한 발마사지 한판!

'청소년자원봉사 체험한마당' / 병천고등학교-뷰티도우미 동아리친구들이 참가 청소년들에게 아주 예쁜 네일아트를 해주고 있어요.

'세대통합 봉사활동' 사론의 집 어른들께 만두 빚어 대접하기