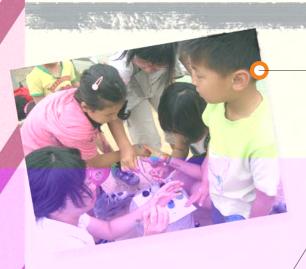

### 사진으로 본 봉사활동

'청소년자원봉사활동 교실' 어버이날 맞이 카네이션 만들기! 솜씨 좋죠?

> '청소년자원봉사활동 교실' 할머니께 카네이션 달아드리고 찰칵~!

청소년자원봉사활동 교실 현충일을 맞이하여 태극기에 대해서 알아보는 시간을 가졌답니다. 여러분은 태극기의 정확한 모양을 아시나요?

'청소년자원봉사활동 교실' 페이스페인팅을 하고 있어요.

'동아리 리더양성 교육' 동아리 친구들이 모여서 새로운 봉사활동을 생각해 봤어요~

'동아리 리더양성 교육' 신나는 레크리에이션 시간! 유후~~^

'청소년자원봉사 체험한마당' 면천중학교-옹달샘 동아리친구들이 참가자들에게 시원한 발마사지 한판!

'청소년자원봉사 체험한마당' / 병천고등학교-뷰티도우미 동아리친구들이 참가 청소년들에게 아주 예쁜 네일아트를 해주고 있어요.

'세대통합 봉사활동' 사론의 집 어른들께 만두 빚어 대접하기