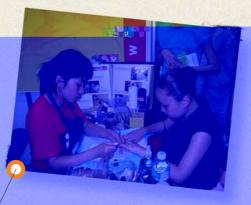

# 순성중 발마사지 자원봉사 동아리

## 순성중학교

순성중학교(교장 남상원)는 2005년 발 마사지 동아리 봉사단을 창단하여 월 2회(첫째 주, 셋째 주)토요일 오후에 당진 관내 사회복지시설의 할머니, 할아버지께 발 마사지를 해드리면서 사랑을 전달하고 있다. 2005년 5월 20일부터 당진군 청소년 지원봉사센터와 연계하여 발 마사지 교육을 받은 25명의 학생들이 수료증을 받고 전문봉사단(지도교사 박성희)으로서 봉사활동을 실시하고 있다. 발 마사지 교육에 참가한 학생들은 "발 마사지 교육을 받으면 받을수록 발 마사지와 인간의 신체에 대한 관심이 생긴다." 며 "열심히 배워서 외로우신 할머니 할아버지께 마사지를 통해 사람들 간의 따뜻한 정도 전하고 웃음도 찾아 드리고 싶다."며 당당히 포부를 밝혔다.

순성중학교 발 마사지 동아리 봉사단은 이러한 발 마사지 청소년 지원봉사 동아리의 전 문 교육을 통해 자원 봉사의 질을 향상하고, 타 청소년 봉사 동아리의 활동 방향을 제시

하였으며, 전문봉사활동으로 매월 첫째, 셋째 주 토요일 오후 14:00~17:00까지 사회복 지시설인 소망의집, 아셀 복지원, 광명실버하우스, 평안마을을 방문하여 어르신들께 발 마사지를 해 드렸다.